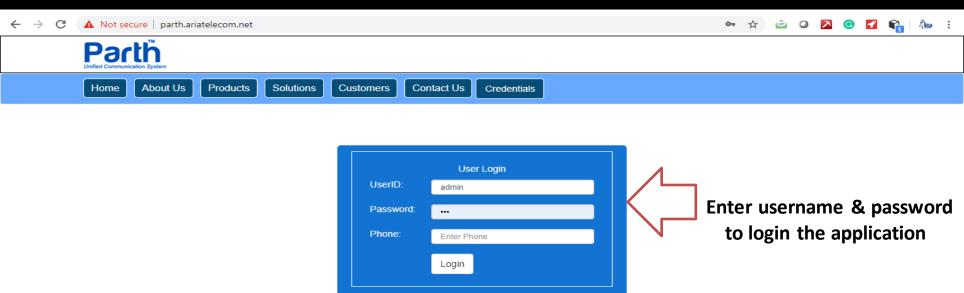

## **ARIA PARTH GSM CALL CENTRE** SUITE

**Aria Telecom Solutions Pvt. Ltd.** (CMMI Level 3 Certified)













It can make the Call Centre Technology available in budget.

## **MULTIPLE SIP CONNECTIVITY**

The system is capable of multiple trunk setup like inbuilt SIP trunk for international/domestic trunk connectivity through CTI or GSM gateway.

## **CONNECTIVITY DIAGRAM**





### **IMPORTANT HIGHLIGHTS**

- ✓ GUI Agent Panel
- ✓ Admin/ Supervisor Panel
- √ GSM Ports
- √ 120 GB SSD
- ✓ Predictive / Preview Dialling/ OBD IVR
- √ Basic IVR
- √ 100% Conversation Recording









### **AGENT LOGIN**



### **HOME SCREEN**



# ADMIN PANEL



### **ADMIN LOGIN**



#### **DASHBOARD**



#### **LIVE MONITORING**



### **MIS REPORTS**



- ✓ Enhanced Customer Service Management
- ✓ Improved Reporting Features
- ✓ Enhanced Productivity And Efficiency
- ✓ Enhanced Data Access
- ✓ Increased Communication And Responsibility
- ✓ Decreased Costs
- ✓ Better Sales
- ✓ Improved Security
- ✓ Easy-To-Use

## BENEFIT