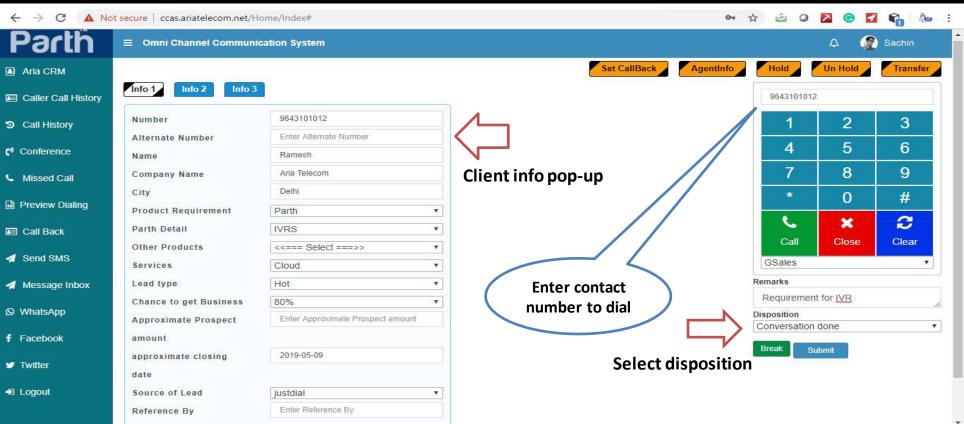

## **ARIA PARTH GSM CALL CENTRE** SUITE

**Aria Telecom Solutions Pvt. Ltd.** (CMMI Level 3 Certified)













It can make the Call Centre Technology available in budget.

## **MULTIPLE SIP CONNECTIVITY**

The system is capable of multiple trunk setup like inbuilt SIP trunk for international/domestic trunk connectivity through CTI or GSM gateway.

## **CONNECTIVITY DIAGRAM**





### **IMPORTANT HIGHLIGHTS**

- ✓ GUI Agent Panel
- ✓ Admin/ Supervisor Panel
- √ GSM Ports
- √ 120 GB SSD
- ✓ Predictive / Preview Dialling/ OBD IVR
- √ Basic IVR
- √ 100% Conversation Recording









### **AGENT LOGIN**



### **HOME SCREEN**



# ADMIN PANEL



### **ADMIN LOGIN**



#### **DASHBOARD**



#### **LIVE MONITORING**



### **MIS REPORTS**



- ✓ Enhanced Customer Service Management
- ✓ Improved Reporting Features
- ✓ Enhanced Productivity And Efficiency
- ✓ Enhanced Data Access
- ✓ Increased Communication And Responsibility
- ✓ Decreased Costs
- ✓ Better Sales
- ✓ Improved Security
- ✓ Easy-To-Use

## BENEFIT