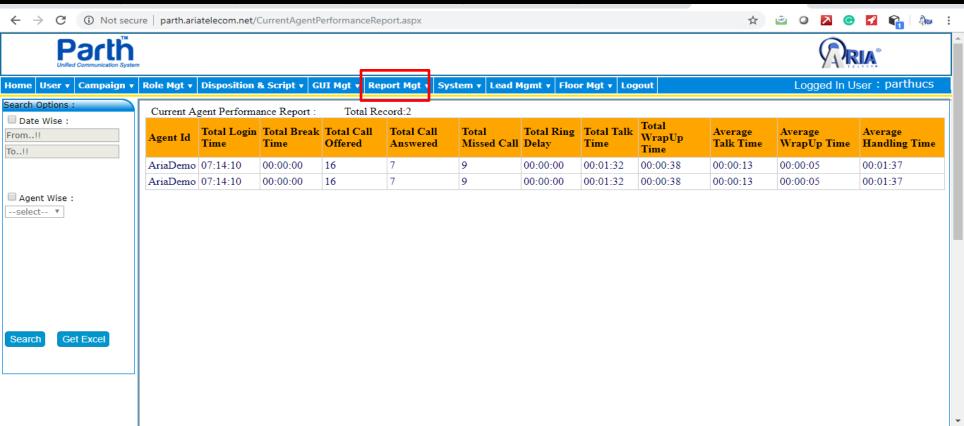

### **MIS REPORTS**

- ✓ Enhanced Customer Service Management
- ✓ Improved Reporting Features
- ✓ Enhanced Productivity And Efficiency
- ✓ Enhanced Data Access
- ✓ Increased Communication And Responsibility
- ✓ Decreased Costs
- ✓ Better Sales
- ✓ Improved Security
- ✓ Easy-To-Use