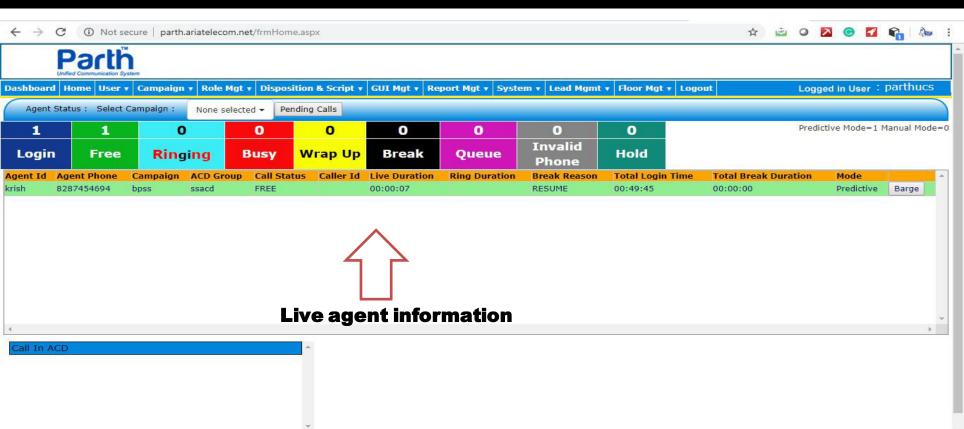

## **ARIA PARTH GSM CALL CENTRE** SUITE

**Aria Telecom Solutions Pvt. Ltd.** (CMMI Level 3 Certified)













It can make the Call Centre Technology available in budget.

## **MULTIPLE SIP CONNECTIVITY**

The system is capable of multiple trunk setup like inbuilt SIP trunk for international/domestic trunk connectivity through CTI or GSM gateway.

## **CONNECTIVITY DIAGRAM**





### **IMPORTANT HIGHLIGHTS**

- ✓ GUI Agent Panel
- ✓ Admin/ Supervisor Panel
- √ GSM Ports
- √ 120 GB SSD
- ✓ Predictive / Preview Dialling/ OBD IVR
- √ Basic IVR
- √ 100% Conversation Recording









### **AGENT LOGIN**



### **HOME SCREEN**



# ADMIN PANEL



### **ADMIN LOGIN**



#### **DASHBOARD**



#### **LIVE MONITORING**



### **MIS REPORTS**



- ✓ Enhanced Customer Service Management
- ✓ Improved Reporting Features
- ✓ Enhanced Productivity And Efficiency
- ✓ Enhanced Data Access
- ✓ Increased Communication And Responsibility
- ✓ Decreased Costs
- ✓ Better Sales
- ✓ Improved Security
- ✓ Easy-To-Use

## BENEFIT