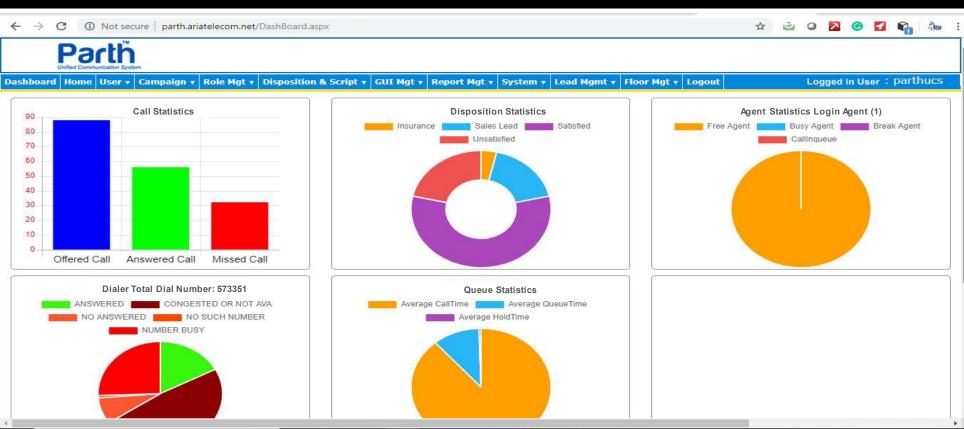

## **ARIA PARTH GSM CALL CENTRE** SUITE

**Aria Telecom Solutions Pvt. Ltd.** (CMMI Level 3 Certified)













It can make the Call Centre Technology available in budget.

## **MULTIPLE SIP CONNECTIVITY**

The system is capable of multiple trunk setup like inbuilt SIP trunk for international/domestic trunk connectivity through CTI or GSM gateway.

## **CONNECTIVITY DIAGRAM**





### **IMPORTANT HIGHLIGHTS**

- ✓ GUI Agent Panel
- ✓ Admin/ Supervisor Panel
- √ GSM Ports
- √ 120 GB SSD
- ✓ Predictive / Preview Dialling/ OBD IVR
- √ Basic IVR
- √ 100% Conversation Recording









### **AGENT LOGIN**



### **HOME SCREEN**



# ADMIN PANEL



### **ADMIN LOGIN**



#### **DASHBOARD**



#### **LIVE MONITORING**



### **MIS REPORTS**



- ✓ Enhanced Customer Service Management
- ✓ Improved Reporting Features
- ✓ Enhanced Productivity And Efficiency
- ✓ Enhanced Data Access
- ✓ Increased Communication And Responsibility
- ✓ Decreased Costs
- ✓ Better Sales
- ✓ Improved Security
- ✓ Easy-To-Use

## BENEFIT