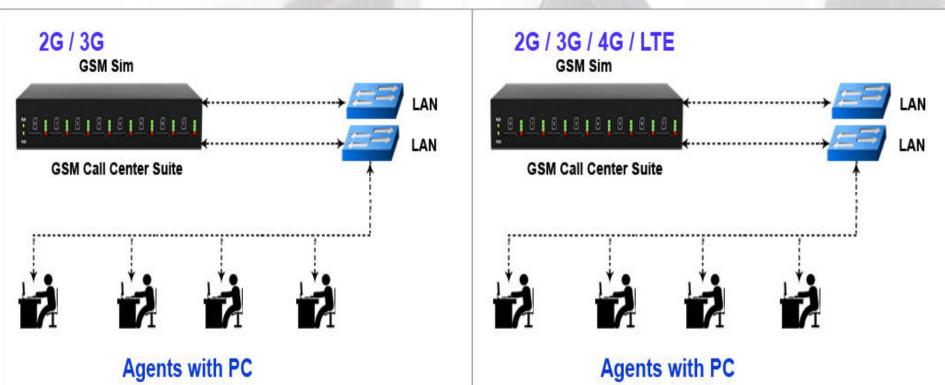

## **ARIA PARTH GSM CALL CENTRE** SUITE

**Aria Telecom Solutions Pvt. Ltd.** (CMMI Level 3 Certified)













It can make the Call Centre Technology available in budget.

## **MULTIPLE SIP CONNECTIVITY**

The system is capable of multiple trunk setup like inbuilt SIP trunk for international/domestic trunk connectivity through CTI or GSM gateway.

## **CONNECTIVITY DIAGRAM**





### **IMPORTANT HIGHLIGHTS**

- ✓ GUI Agent Panel
- ✓ Admin/ Supervisor Panel
- √ GSM Ports
- √ 120 GB SSD
- ✓ Predictive / Preview Dialling/ OBD IVR
- √ Basic IVR
- √ 100% Conversation Recording









### **AGENT LOGIN**



### **HOME SCREEN**



# ADMIN PANEL



### **ADMIN LOGIN**



#### **DASHBOARD**



#### **LIVE MONITORING**



### **MIS REPORTS**



- ✓ Enhanced Customer Service Management
- ✓ Improved Reporting Features
- ✓ Enhanced Productivity And Efficiency
- ✓ Enhanced Data Access
- ✓ Increased Communication And Responsibility
- ✓ Decreased Costs
- ✓ Better Sales
- ✓ Improved Security
- ✓ Easy-To-Use

## BENEFIT